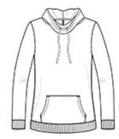

# District Made<sup>®</sup> Ladies Lightweight Fleece Hoodie. DM493

A cowl neck and slightly longer length make this exceptionally soft hoodie a great look with leggings.

• 6.5-ounce, 55/45 ring spun combed cotton/poly fleece

#### CARE INSTRUCTIONS

Machine wash cold. With like colors. Non-chlorine bleach if needed. Tumble dry low. Do not use fabric softener. Do not dry clean. Cool iron if needed.

front

**HOW TO MEASURE** 