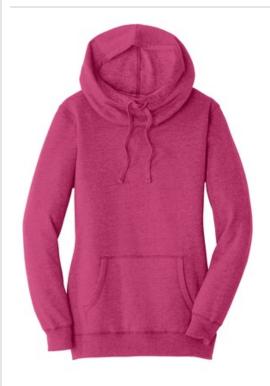

# District Made<sup>®</sup> Ladies Lightweight Fleece Hoodie. DM493

A cowl neck and slightly longer length make this exceptionally soft hoodie a great look with leggings.

• 6.5-ounce, 55/45 ring spun combed cotton/poly fleece